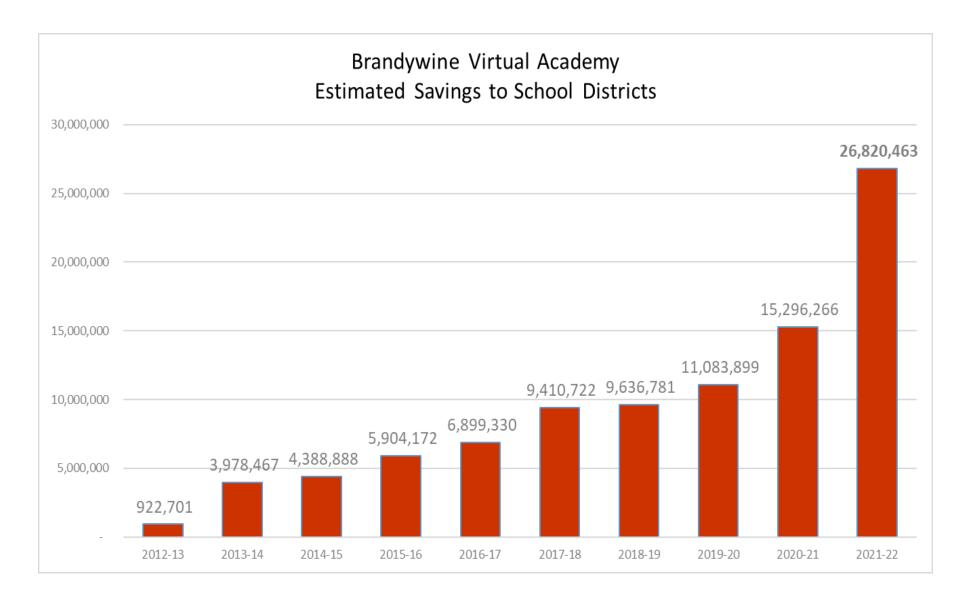

#### **Brandywine Virtual Academy in the Technical College High School – Brandywine Campus**

#### Comparison of CCIU's Brandywine Virtual Academy to Cyber Charter Costs