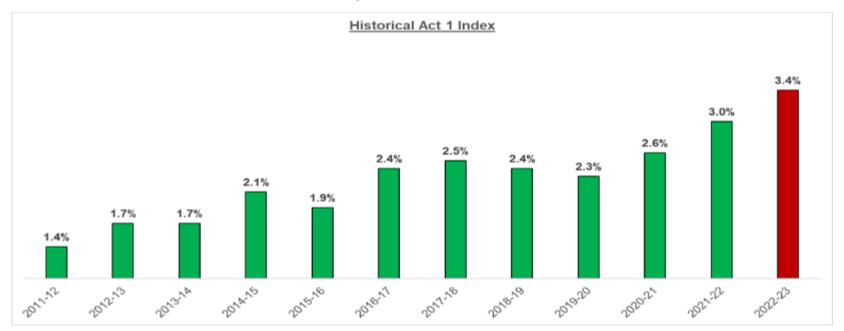

### **Bottom Line for 2022-2023 Chester County Intermediate Unit Budgets**

- No Increase in proposed Core Budget contributions.
- 2.25% increase in the current Occupational Education tuition rate.
- Prices paid by Chester County School Districts for Marketplace Services Programs will increase 2.47%. This is below the Act 1 Statewide Index of 3.4%.

# Occupational Education Program Tuition Increases at or Below "Act 1 Index"