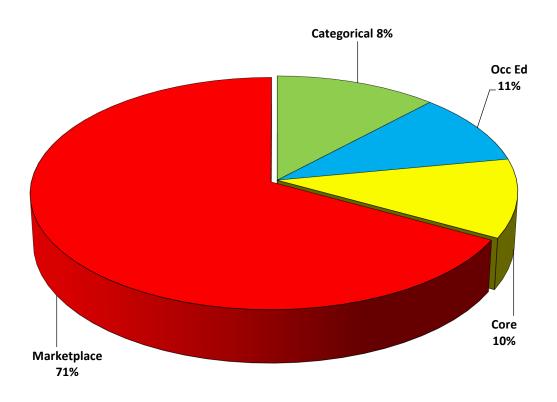

# **Summary of CCIU Consolidated Preliminary 2022-2023 Budget**

| Budget                        | Proposed 2022-23 Budget |
|-------------------------------|-------------------------|
| Core Budget                   | 33,173,390              |
| Categorical Budgets           | 35,902,959              |
| Occupational Education Budget | 30,361,289              |
| Marketplace Services Budgets  | 200,176,279             |
| Total Proposed CCIU Budget    | 299,613,917             |

### **Bottom Line for 2022-2023 Chester County Intermediate Unit Budgets**

- No Increase in proposed Core Budget contributions.
- 2.25% increase in the current Occupational Education tuition rate.
- Prices paid by Chester County School Districts for Marketplace Services Programs will increase 2.47%. This is below the Act 1 Statewide Index of 3.4%.

 Categorical Budgets do not require local school district funds and represent alternative sources of revenue to deliver services.