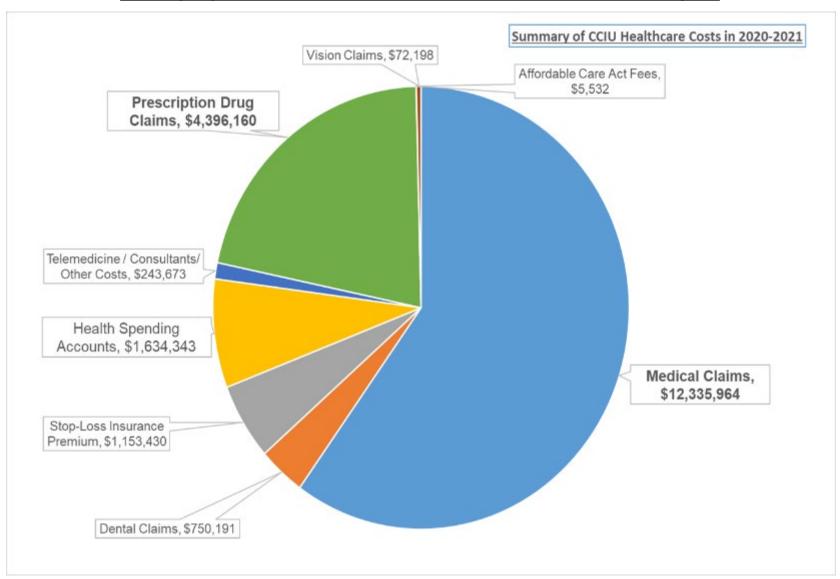

nd Balance Level
- School Reopening and COVID-19 Impact on Revenue and Expenses
- Staffing Ratios Required for Specialized Programs = Pricing Pressure
- Recruiting and Retaining Staff to Meet Customer Expectations
- Expense of Mandated Employer Contributions to PSERS
- Controlling Healthcare Costs
- Cost of Capital Improvements and Debt Service Obligations
- Countywide Enrollment Trends and Impact on CCIU Programs
- Developing New Programs with Sustainable Funding Streams
- Procurement and Efficient Utilization of Resources







#### **CCIU COVID Related Expenses**

(\$6,375,348 March 13, 2020 thru December 31, 2021)



#### 2022-2023 CCIU Budget Impact Item

#### **Mandated PSERS Employer Contribution Rate for 2022-2023**



#### Managing the Impact of Healthcare Costs on CCIU Budgets



# Increasing Efficiency Through Cooperative Purchasing Savings from Joint Purchasing Board Bids

# **Estimated Savings by Bid Category**

|                                | Estimated 2021 |
|--------------------------------|----------------|
| Savings by Expenditure Area    | Savings        |
| Custodial Supplies             | 107,601        |
| Electricity                    | 2,096,464      |
| Fuel Oil                       | 37,217         |
| Gasoline                       | 315,782        |
| Propane                        | 6,627          |
| Mulch                          | 39,656         |
| Paper                          | 70,244         |
| Technology Equip.              | 2,959          |
| Prescription Drug Benefits     | 9,890,400      |
| Cafeteria Equip.               | 2