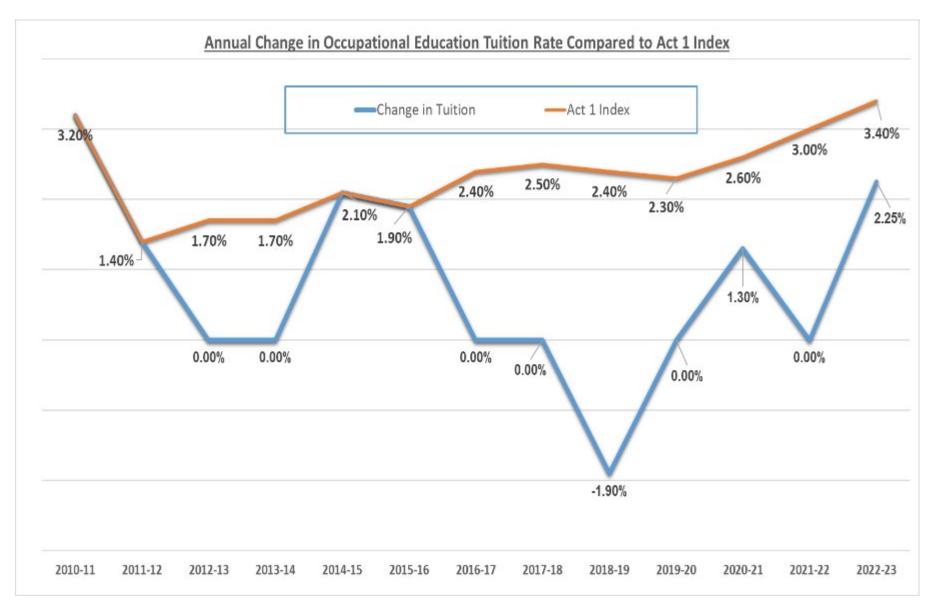

### **Bottom Line for 2022-2023 Chester County Intermediate Unit Budgets**

- No Increase in proposed Core Budget contributions.
- 2.25% increase in the current Occupational Education tuition rate.
- Prices paid by Chester County School Districts for Marketplace Services Programs will increase 2.47%. This is below the Act 1 Statewide Index of 3.4%.

2021-2022 Original Budget = \$ 29,460,271

2021-2022 Projected Budget = \$ 28,830,433

<u>2022-2023 Proposed Budget</u> = \$30,361,289

Budget to Budget Increase = \$ 1,530,856 (5.3%)

- 2020-2021 Three Year Avg. Enrollment = 1,007.501 FTE
- 2021-2022 Three Year Avg. Enrollment = 999.834 FTE
- 2021-2022 Tuition Rate per Half-Time Student = \$ 10,117
- Proposed 2022-2023 Tuition Rate per Half-Time Student = \$10,344 (2.25% increase)

# Occupational Education Program Tuition Increases at or Below "Act 1 Index"