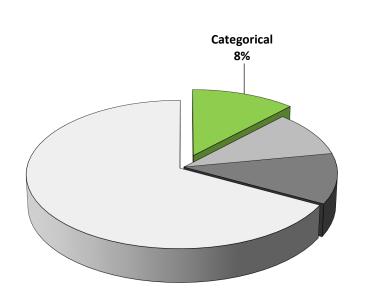

# **Summary of CCIU Consolidated Preliminary 2022-2023 Budget**

| Budget                        | Proposed 2022-23 Budget |
|-------------------------------|-------------------------|
| Core Budget                   | 33,173,390              |
| Categorical Budgets           | 35,902,959              |
| Occupational Education Budget | 30,361,289              |
| Marketplace Services Budgets  | 200,176,279             |
| Total Proposed CCIU Budget    | 299,613,917             |

#### **Categorical Services**

Approved by appropriate agencies.

 Categorical Budgets do not require local school district funds and represent alternative sources of revenue to deliver services.

### <u>Categorical Budgets – Alternative Sources of Revenue</u> Require No School District Funding

| Carl D. Perkins Plan                     | \$        | 836,479    |
|------------------------------------------|-----------|------------|
| GEER II Emergency Assistance-            |           |            |
| Non-Public Schools                       | \$^       | 10,623,647 |
| IDEA Preschool Funding 611               | \$        | 1,491,052  |
| IDEA Preschool Funding 619               | \$        | 213,104    |
| Individuals with Disabilities Act (IDEA) | \$1       | 6,868,200  |
| Non-Public Schools                       | \$        | 5,475,330  |
| Non-Public Safety Grant                  | \$        | 216,783    |
| Title II, Part A                         | \$        | 145,403    |
| <u>Title IV</u>                          | <u>\$</u> | 32,961     |
| Total Categorical Budgets                | \$        | 35,902,959 |
|                                          |           |            |