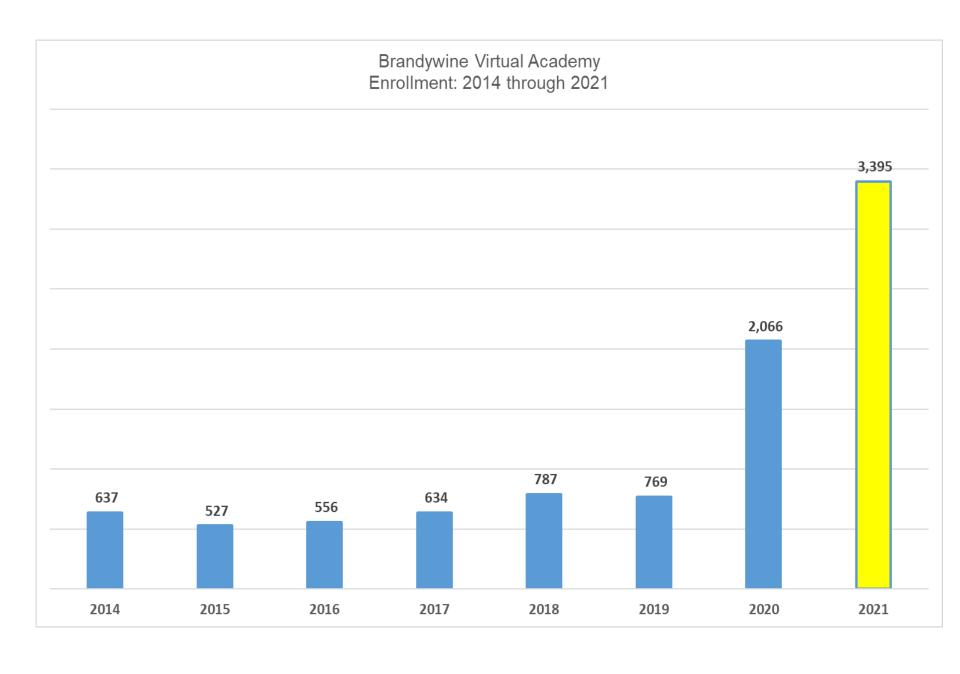

#### **Brandywine Virtual Academy in the Technical College High School – Brandywine Campus**

#### Comparison of CCIU's Brandywine Virtual Academy to Cyber Charter Costs