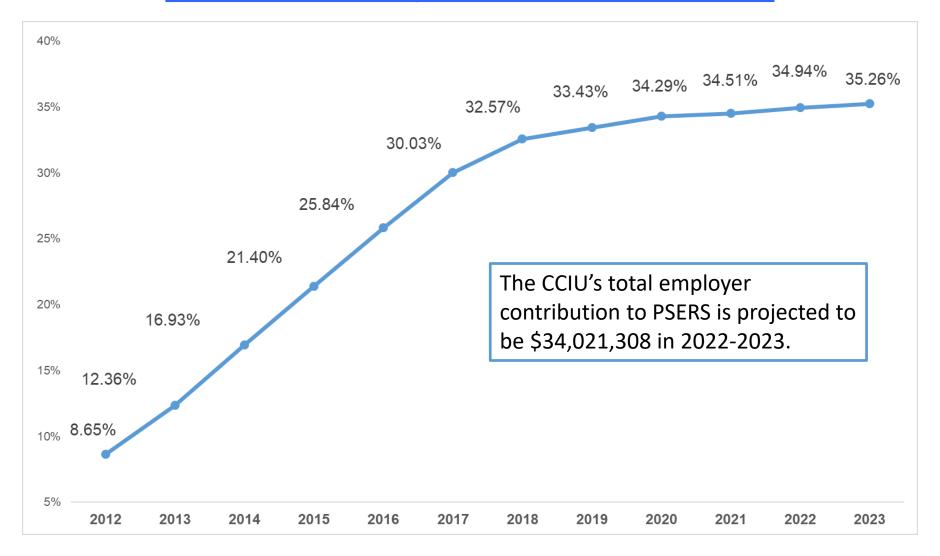

#### **Mandated PSERS Employer Contribution Rate for 2022-2023**

# Significant Changes to Core Budget 2021-2022 to 2022-2023

|                                             | Amount Change         |
|---------------------------------------------|-----------------------|
| Salaries (Existing Staff)                   | = \$ 293,352          |
| Benefits (Existing Staff)                   | = \$ 236,042          |
| Employer Contribution to PSERS              | = \$ 141,658          |
| Supplies, Equipment, and Purchased Services | = \$ 272,873          |
| Reduction in Debt Service                   | = \$ (1,985,271)      |
| Change in all other Budget Areas            | <u>= \$ (601,249)</u> |
| Total Change in Core Budget                 | \$ (1,642,595)        |