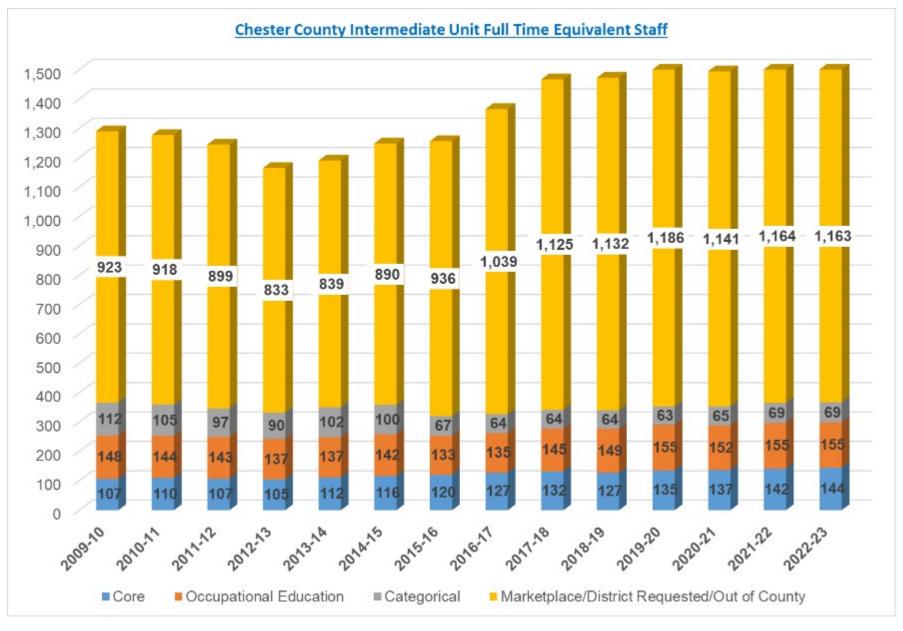

68.71 full-time equivalent staff positions are funded through the alternative revenue sources in the Categorical Budgets.