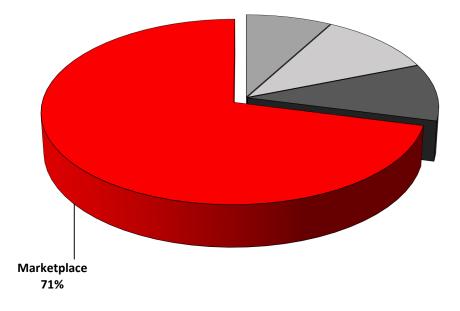

#### Marketplace Services

 Adopted by IU Board in April 2022. Districts invoiced based on actual services.

# Overview of Proposed 2022-23 Marketplace Services Budgets

101 Program budgets totaling \$200,176,279

- Member school districts prices increase by 2.47%
- School districts will only be invoiced for actual services provided