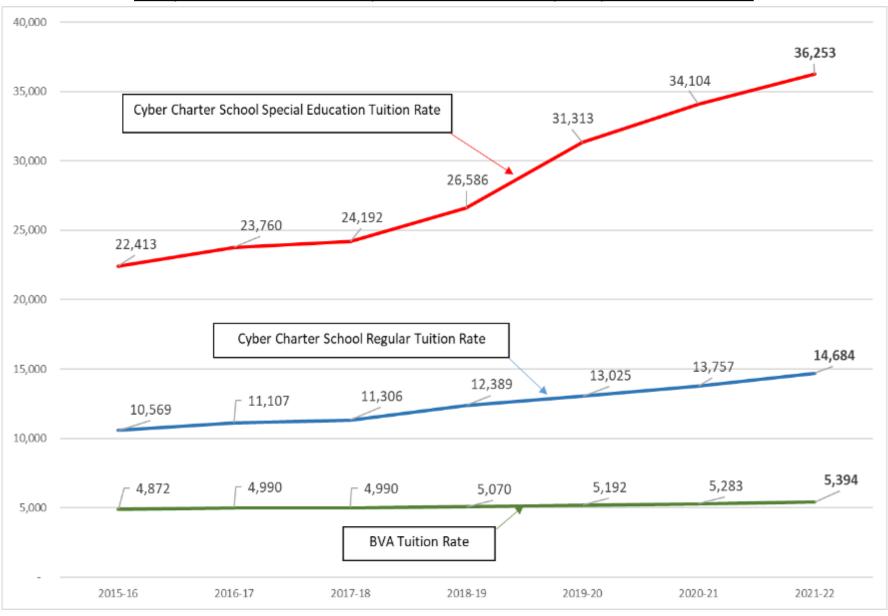

# **Summary of Chester County School District Charter School Costs**

|                        | 2020-21              | 2020-21       | 2020-21       |  |
|------------------------|----------------------|---------------|---------------|--|
|                        | Brick and Mortar     | Cyber Charter | Total Charter |  |
| <u>District</u>        | Charter School Costs | School Costs  | School Costs  |  |
| Avon Grove             | 9,298,985            | 1,004,670     | 10,303,655    |  |
| Coatesville Area       | 58,076,326           | 2,567,785     | 60,644,111    |  |
| Downingtown Area       | 5,081,760            | 2,755,623     | 7,837,383     |  |
| Great Valley           | 274,462              | 1,582,560     | 1,857,022     |  |
| Kennett Consolidated   | 2,144,725            | 983,975       | 3,128,700     |  |
| Octorara Area          | 2,474,441            | 1,207,108     | 3,681,549     |  |
| Owen J. Roberts        | 1,362,519            | 2,424,899     | 3,787,418     |  |
| Oxford Area            | 6,137,573            | 1,904,693     | 8,042,266     |  |
| Phoenixville Area      | 5,576,948            | -             | 5,576,948     |  |
| Tredyffrin/Easttown    | 79,038               | 1,158,022     | 1,237,060     |  |
| Unionville-Chadds Ford | 85,443               | 893,608       | 979,051       |  |
| West Chester Area      | 4,580,056            | 3,288,594     | 7,868,650     |  |
| Total                  | 95,172,276           | 19,771,537    | 114,943,813   |  |

#### Comparison of CCIU's Brandywine Virtual Academy to Cyber Charter Costs